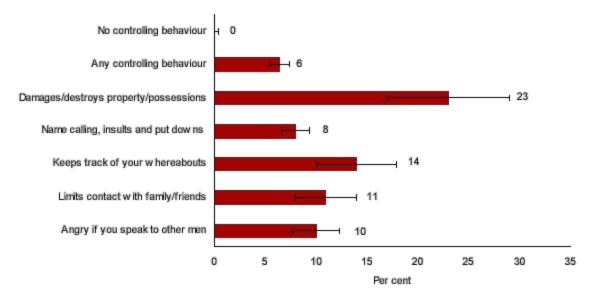

## FAMILY ABUSE FACT SHEET

Women's experiences of current intimate partner violence during the previous 12 months by controlling behaviours

**Definition**. The Government **defines domestic** violence as. "Any incident of threatening behaviour, violence or **abuse** (psychological, physical, sexual, financial or emotional) between adults who are or have been intimate partners or **family** members, regardless of gender or sexuality."